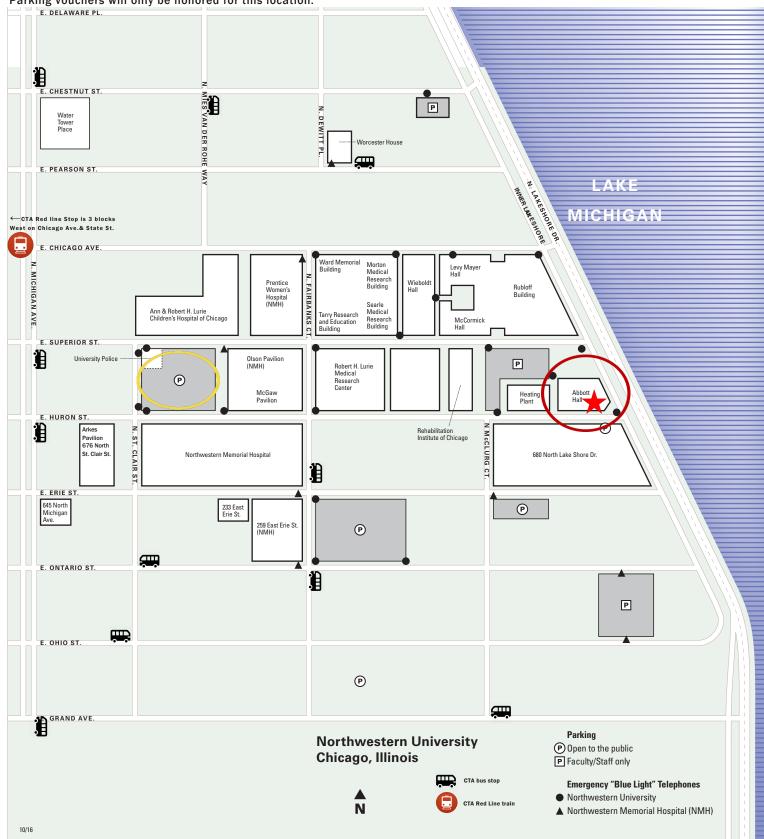

## Northwestern Chicago Campus Map

Northwestern's Chicago Campus are easily accessible from CTA bus or CTA train.

CTA bus lines: 2, 3, 26, 29, 65, 66, 124, 125, 143, 146, 147, 148, 151, and 157 stop within 3-4 blocks of our building (circled in red).

CTA Red Line stop is located 3 blocks West of Michigan Ave. on State St. & Chicago Ave. The closest Metra station is Millennium Station located at 151 N. Michigan Ave. on Michigan Ave. & Randolph St.

Garage parking is available at Huron Superior Lot A located at 222 E. Huron St. (circled in yellow). Parking vouchers will only be honored for this location.