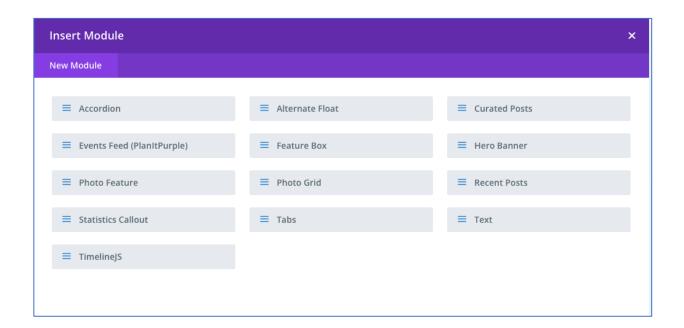

## **Northwestern Branded Sections/Modules**

We currently have 13 sections/modules that NUsites users have the ability to use on their website

To see an example of how each of these modules work please visit the following page: <a href="http://sites.northwestern.edu/divi-modules/">http://sites.northwestern.edu/divi-modules/</a>.

Here are all the options available: