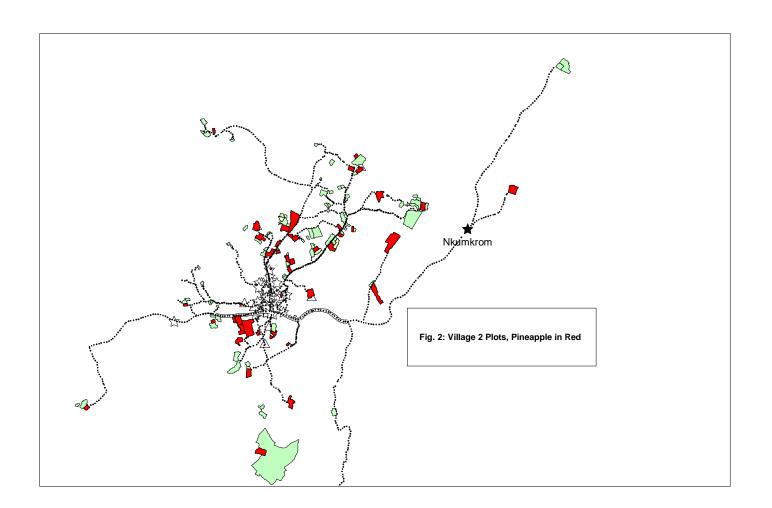

Figure 4: Distribution of Per-Hectare Profits (x1000)

stata™

Figure 5: Density of Plot Sizes