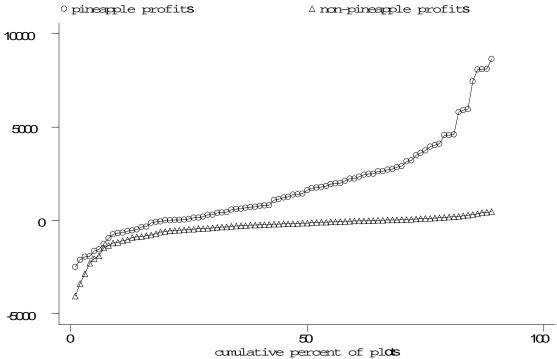

Figure 4: Distribution of Per-Hectare Profits (x1000)

stata™

Figure 5: Density of Plot Sizes