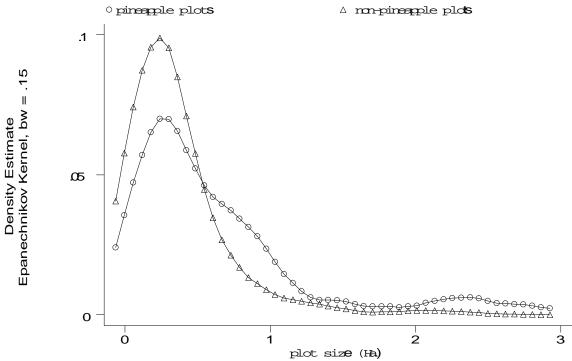

Figure 4: Distribution of Per-Hectare Profits (x1000)

stata™

Figure 5: Density of Plot Sizes