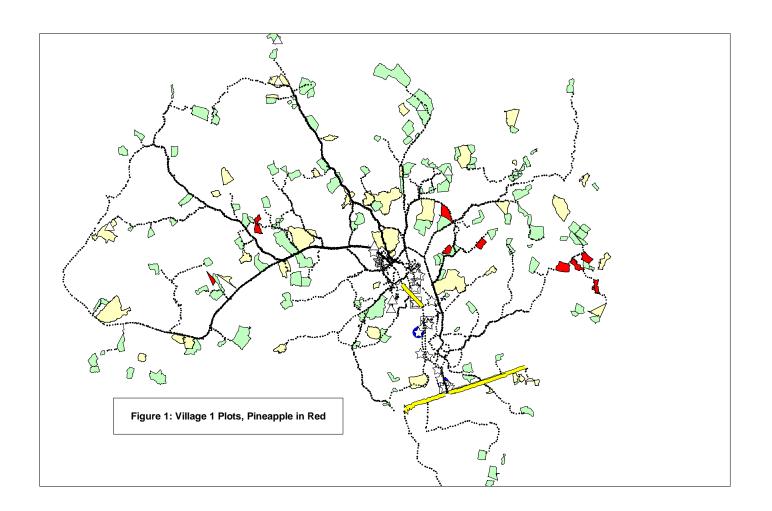

Figure 4: Distribution of Per-Hectare Profits (x1000)

stata™

Figure 5: Density of Plot Sizes